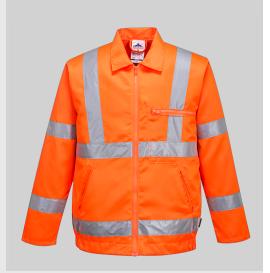

# RT40 - Hi-Vis Poly-cotton Jacket RIS

Collection: Classic High-Visibility

Workwear

Range: High Visibility

Shell Fabric: 80% Polyester, 20%

Cotton 280g

Whether on the railway track or the roadside, the RT40 jacket is perfect for outdoor work when high visibility protection is a must. Classically styled and extremely durable, it is certified to EN ISO 20471 Class 3 and RIS 3279, providing the highest level of safety available.

#### **Features**

- CE-CAT III
- Durable polyester/cotton fabric with Texpel stain resistant finish
- $\bullet$  50+ UPF rated fabric to block 98% of UV rays
- · Reflective tape for increased visibility
- $\bullet$  3 pockets for ample storage
- · Phone pocket
- · Side elastic waist for ultimate wearer comfort
- Bartacked at all stress points
- Certified to EN ISO 20471 after 50x washes
- Complies with RIS 3279-TOM for rail industry (orange only)