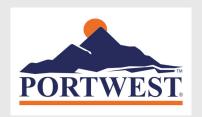

## RT43 - Hi-Vis Bib & Brace RIS

Collection: Classic High-Visibility

Workwear

Range: High Visibility

Shell Fabric: 80% Polyester, 20%

Cotton 280g

Superior materials and quality construction make the RT43 a firm favourite amongst all rail industry and roadside workers. The hardwearing fabric withstands dirt and grime with the Texpel finish helping to repel stains. A large zipped bib pocket is ideal for holding tools and the shoulder straps can be adjusted to ensure a comfortable fit.

#### **Standards**

RIS-3279-TOM ISSUE 2 (ORANGE ONLY) EN ISO 20471 Class 2

#### **Features**

- CE certified
- Durable polyester/cotton fabric with Texpel stain resistant finish
- · Reflective tape for increased visibility
- Complies with RIS 3279-TOM for rail industry (orange only)
- 7 pockets for ample storage
- · Phone pocket
- Back patch pocket
- Double rule pocket
- · Zipped pockets
- · Side access pockets