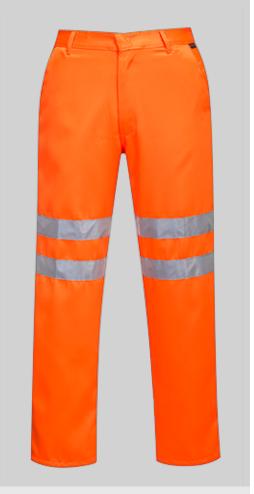

### RT45 - Hi-Vis Poly-cotton Trousers RIS

**Collection:** Classic High-Visibility Workwear **Range:** High Visibility **Shell Fabric:** 80% Polyester, 20% Cotton 280g

A traditionally styled poly-cotton work trouser.

Two-band HiVisTex tape above the knee

ensures EN ISO 20471 class 2 certification, as

well as the rail specification RIS-3279-TOM.

#### Features

- Durable polyester/cotton fabric with Texpel stain resistant finish
- 50+ UPF rated fabric to block 98% of UV rays
- Reflective tape for increased visibility
- 3 pockets for ample storage
- Jetted back pocket
- Side access pockets
- Elasticated back waist for a secure fit
- Certified to EN ISO 20471 after 50x washes
- Complies with RIS 3279-TOM for rail industry (orange only)
- CE certified

#### Standards

RIS-3279-TOM ISSUE 1 (ORANGE ONLY) EN ISO 20471 Class 2

**Product information**