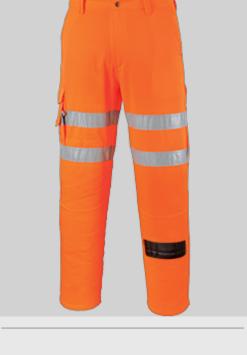

#### **RT46 - Rail Combat Trousers**

Collection: High-Visibility Workwear

Range: High Visibility

**Shell Fabric:** 65% Polyester, 35%

Cotton 245g

Offers great wearer benefits and features including multiple storage options. Reflective tape is positioned higher up on the legs for even greater visibility.

#### **Features**

- Durable polyester/cotton fabric with Texpel stain resistant finish
- $\bullet$  50+ UPF rated fabric to block 98% of UV rays
- · Reflective tape for increased visibility
- ullet 9 pockets for ample storage
- · Phone pocket
- Knee pad pockets to facilitate knee pads
- Handy waistband D ring for keys or ID cards
- Certified to EN ISO 20471 after 50x washes
- Complies with RIS 3279-TOM for rail industry (orange only)
- · CE certified