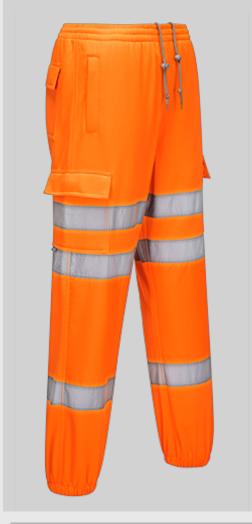

## RT48 - Hi-Vis Jogging Bottoms

Collection: High-Visibility Workwear

Range: High Visibility

**Shell Fabric:** 65% Polyester, 35%

Cotton 300g

#### **Product information**

Stylish and functional, these high visibility track pants feature a fully elasticated waist with drawstring adjustment for maximum comfort and visibility. Roomy thigh pocket and reinforced waterproof knee patches give extra functionality to the wearer.

### **Features**

- Knitted fabric with brushed backing
- · Reflective tape for increased visibility
- ullet 5 pockets for ample storage
- · Phone pocket
- Drawcord adjustable waist for a comfortable fit
- Fully elasticated waistband for ultimate wearer comfort
- Water resistant knee patches
- Elasticated hem for a secure and comfortable fit
- Complies with RIS 3279-TOM for rail industry (orange only)
- CE certified