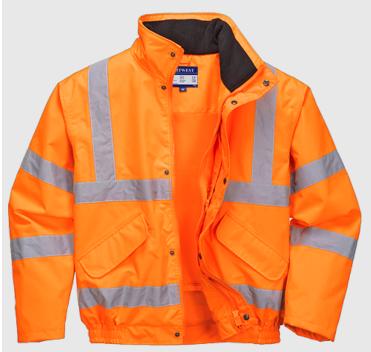

# **RT62 - Hi-Vis Breathable Mesh Lined**

Jacket Collection: 300D Breathable High Visibility Range: High Visibility Shell Fabric: 300D Breathable: 100% Polyester, 300D Oxford Weave, PU Coated, Breathable, Stain-Resistant Finish 190g

### **Product information**

Lightweight and practical bomber jacket offering an unrivalled mixture of breathability, waterproof and windproof protection. Features include a detachable concealed hood, print access, side elastication, fleece lined collar and mesh lined body for optimum comfort.

## Features

- CE certified
- Waterproof and breathable with taped seams to prevent water penetration
- Reflective tape for increased visibility
- Lightweight and comfortable
- 4 pockets for ample storage
- Concealed phone pocket
- Internal chest pocket
- Two-way zip for quick and easy access
- Concealed detachable hood
- Inner ribbed cuffs for warmth and comfort