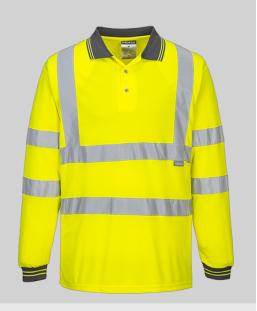

### S277 - Hi-Vis Long Sleeved Polo

Collection: High Visibility

Leisurewear Range Range: High Visibility

Shell Fabric: 100% Polyester, Bird

Eye Knit 175g

#### **Features**

- Breathable fabric to draw moisture away from the body keeping the wearer cool, dry and comfortable
- Quality wicking fabric finish enhances fabric drying and aids stain removal
- · Reflective tape for increased visibility
- $\bullet$  50+ UPF rated fabric to block 98% of UV rays
- Superior styling with a contrast collar and fluorescent stripe
- Ribbed cuffs for added comfort
- Generous fit for wearer comfort
- Certified to EN ISO 20471 after 50x washes
- Complies with RIS 3279-TOM for rail industry (orange only)
- CE certified