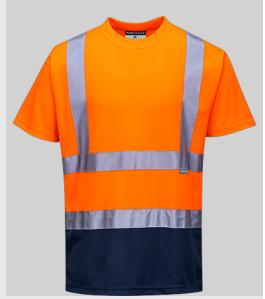

#### S378 - Two Tone T-Shirt

Collection: High Visibility

Leisurewear Range Range: High Visibility

Shell Fabric: 100% Polyester, Bird

Eye Knit 150g

#### **Product information**

This two-tone combination T-shirt offers a generous fit and allows for maximum movement in any working environment. The standard reflective tape configuration ensures maximum visibility for added safety.

#### **Features**

- Breathable fabric to draw moisture away from the body keeping the wearer cool, dry and comfortable
- Quality wicking fabric finish enhances fabric drying and aids stain removal
- · Reflective tape for increased visibility
- $\bullet$  50+ UPF rated fabric to block 98% of UV rays
- Generous fit for wearer comfort
- Certified to EN ISO 20471 after 50x washes
- Complies with RIS 3279-TOM for rail industry (orange only)
- CE certified