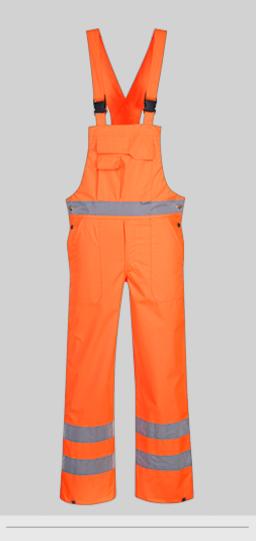

### S388 - Hi-Vis Bib & Brace - Unlined

Collection: 300D Breathable High

Visibility

Range: High Visibility

**Shell Fabric:** 300D Breathable: 100% Polyester, 300D Oxford Weave, PU Coated, Breathable, Stain-

#### **Product information**

This single colour bib and brace has all the fantastic features and benefits of the tried and tested S488 Contrast Bib & Brace in a choice of two colours.

#### **Features**

- CE certified
- Waterproof and breathable with taped seams to prevent water penetration
- · Reflective tape for increased visibility
- ullet 6 pockets for ample storage
- · Phone pocket
- · Back patch pocket
- Double rule pocket
- · Elasticated back panel
- Adjustable side opening for added flexibility
- · Stud adjustable hems for a secure fit