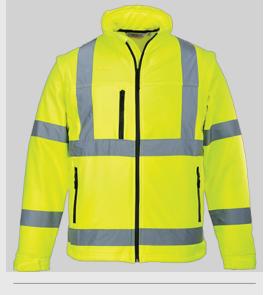

## S428 - Hi-Vis Softshell Jacket (3L)

Collection: High Visibility Softshell

Range

Range: High Visibility

**Shell Fabric:** 94% Polyester, 6% Elastane 160g laminated to 100% Polyester Micro Polar Fleece 150g

#### **Features**

- · Micro polar fleece lined and bonded with shell
- Extremely water resistant fabric finish, water beads away from fabric surface
- Reflective tape for increased visibility
- Waterproof zips to prevent water penetration
- ullet 4 pockets for ample storage
- 2 side zip pockets for secure storage
- · Zipped chest pocket
- Internal pocket for safe storage
- Detachable sleeves provides a multi-way option for wearer
- Hook and loop cuffs for a secure fit