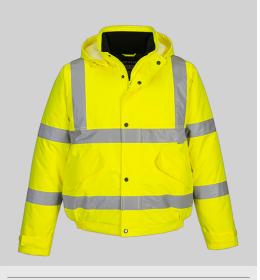

#### S463 - Hi-Vis Bomber Jacket

**Collection:** 300D Industry High Visibility

Range: High Visibility

Shell Fabric: 300D Industry: 100% Polyester, 300D Oxford Weave with a stain resistant finish, PU Coated 190g Lining Fabric: 100% Polyester 60g Filling Fabric: 100% Polyester 170g

#### **Product information**

Comfort and quality are key with this garment, coupled with all our usual safety and weatherproof functions. The two-way front zip, studded flap and knitted storm cuffs provide ultimate protection.

### Features

- CE certified
- Taped seams to provide additional protection
- Extremely water resistant fabric finish, water beads away from fabric surface
- Reflective tape for increased visibility
- Fully lined and padded to trap the heat and increase warmth
- Two-way zip for quick and easy access
- 4 pockets for ample storage
- Concealed phone pocket
- Internal chest pocket
- Pack away hood for added functionality