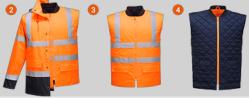

#### **Product information**

Contemporary design 4-in-1 versatile jacket that offers four combinations: light weight outer, outer with body warmer combined, wear-alone body warmer and reverse colour body warmer. Comfortable and practical, the jacket is highly adaptable to all weather conditions and provides full wearer visibility in low light conditions. Features include; multiple pockets for ample storage, pack-away hood for easy storing, taped seams for complete wind and waterproof protection and print access for corporate branding.

#### Features

- CE certified
- Waterproof with taped seams preventing water penetration
- Reflective tape for increased visibility
- Jacket can be worn four ways for multi use
- Detachable inner reversible bodywarmer vest
- 8 pockets for ample storage
- Concealed phone pocket
- Internal chest pocket
- Two-way zip for quick and easy access
- Pack away hood for added functionality