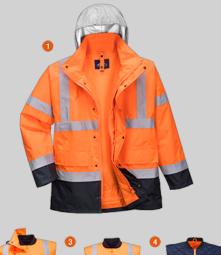

### S471 - Hi-Vis 4-in-1 Contrast Traffic Jacket

**Collection:** 300D Industry High Visibility

#### **Product information**

Contemporary design 4-in-1 versatile jacket that offers four combinations: light weight outer, outer with body warmer combined, wear-alone body warmer and reverse colour body warmer. Comfortable and practical, the jacket is highly adaptable to all weather conditions and provides full wearer visibility in low light conditions. Features include; multiple pockets for ample storage, pack-away hood for easy storing, taped seams for complete wind and waterproof protection and print access for corporate branding.

#### Features

- CE certified
- Waterproof with taped seams preventing water penetration
- Reflective tape for increased visibility
- Jacket can be worn four ways for multi use
- Detachable inner reversible bodywarmer vest
- 8 pockets for ample storage
- Concealed phone pocket
- Internal chest pocket
- Two-way zip for quick and easy access
- Pack away hood for added functionality