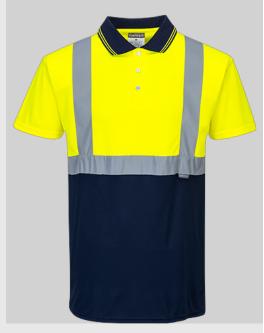

#### S479 - Two-Tone Polo

Collection: High Visibility

Leisurewear Range Range: High Visibility

Shell Fabric: 100% Polyester, Bird

Eye Knit 175g

#### **Product information**

Modern design, safety and wearer comfort are the main features of the S479. The two-tone contrast is perfect for warm, dirty environments when hi-vis protection is required.

#### **Features**

- Breathable fabric to draw moisture away from the body keeping the wearer cool, dry and comfortable
- Quality wicking fabric finish enhances fabric drying and aids stain removal
- · Reflective tape for increased visibility
- $\bullet$  50+ UPF rated fabric to block 98% of UV rays
- Superior styling with a contrast collar and fluorescent stripe
- Contrast panels for protection against dirt
- · Side vents for added comfort
- Generous fit for wearer comfort
- Certified to EN ISO 20471 after 50x washes
- CE certified