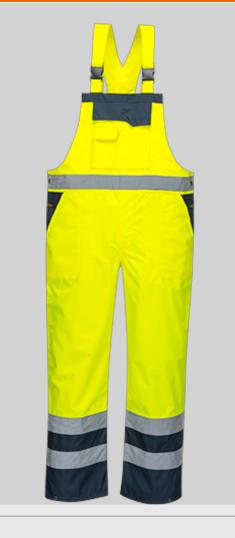

## S488 - Contrast Bib & Brace

- Unlined

Collection: 300D Breathable High

Visibility

Range: High Visibility

**Shell Fabric:** 300D Breathable: 100% Polyester, 300D Oxford Weave, PU Coated, Breathable, Stain-

#### **Product information**

A garment designed to be completely practical and safe, the Contrast Bib & Brace protects the lower body and chest against wet conditions whilst ensuring safety.

#### **Features**

- CE certified
- Waterproof and breathable with taped seams to prevent water penetration
- · Reflective tape for increased visibility
- 6 pockets for ample storage
- · Phone pocket
- · Back patch pocket
- Double rule pocket
- · Elasticated back panel
- · Adjustable side opening for added flexibility
- · Contrast panels for protection against dirt