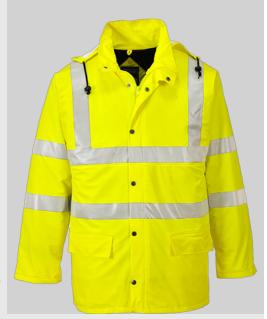

## S490 - Sealtex Ultra Lined lacket

Collection: Sealtex® Ultra

Range: Rainwear

**Shell Fabric:** Sealtex Ultra: 100% Polyester, Tricot Knit, PU Coated

185g

**Lining Fabric:** 100% Polyester 60g **Filling Fabric:** Body: 100% Polyester 170gSleeve: 100% Polyester 100g

Be seen and be comfortable in this excellent quality jacket. The unique lightweight material offers an unrivalled mixture of breathability, waterproof and windproof protection. The S490 is lined for increased warmth in cold conditions. The attached hood and studded storm flap are great features particularly in bad weather.

#### **Features**

- CE certified
- Waterproof with welded seams to prevent water penetration
- Heat applied reflective tape for added visibility
- Made of durable breathable, windproof and water resistant fabric
- · Lined for added warmth and comfort
- 3 pockets for ample storage
- Internal chest pocket
- · Two-way zip for quick and easy access
- Storm flap front to protect against the elements
- · Pack away hood for added functionality