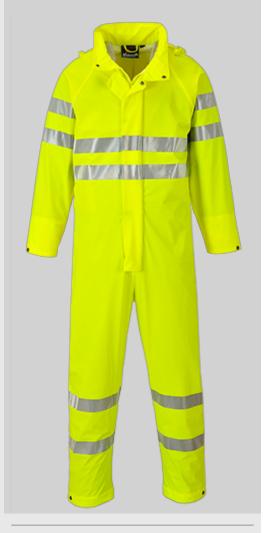

### S495 - Sealtex Ultra Coverall

Collection: Sealtex® Ultra

Range: Rainwear

**Shell Fabric:** Sealtex Ultra: 100% Polyester, Tricot Knit, PU Coated

185α

#### **Product information**

Premium quality hi-vis and waterproof coverall. The Sealtex Ultra fabric has an exceptionally soft handle and this coverall is designed to fit comfortably over work clothes. The double storm flap, side access opening and concealed hood are all practical additions.

## **Features**

- CE certified
- Waterproof with welded seams to prevent water penetration
- Heat applied reflective tape for added visibility
- Made of durable breathable, windproof and water resistant fabric
- Quick and easy side access
- · Two-way zip for quick and easy access
- Double storm flap to protect against the elements
- · Pack away hood for added functionality
- Inner elasticated cuff
- · Stud adjustable cuffs for a secure fit