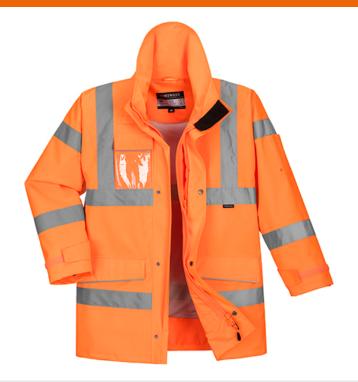

### **Product information**

This premium jacket offers superb comfort in all weathers and is engineered for maximum performance. Waterproof and breathable to the highest standards, this jacket boasts a multitude of features including eight pockets for convenient storage and a full length superior 2-way zip fastening. An interactive zipper allows the insertion of a fleece jacket for additional insulation if required.

## Features

- CE certified
- Waterproof and breathable with taped seams to prevent water penetration
- Premium stain resistant finish repels oil, water and grime
- Reflective tape for increased visibility
- Interactive zip for added functionality
- Two-way zip for quick and easy access
- Double storm flap to protect against the elements
- Hook and loop cuffs for a secure fit
- Anti-wicking strip at hem
- 8 pockets for ample storage