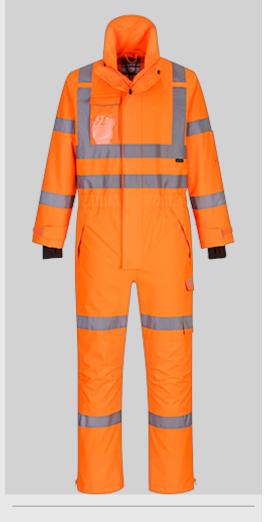

#### S593 - Extreme Coverall

**Collection:** PWR Rainwear™

Range: High Visibility

**Shell Fabric:** Portwest Extreme: 100% Polyester, 300D Stretch Oxford, with a stain resistant finish, PU Membrane 200g

Lining Fabric: 100% Polyester Mesh

#### **Product information**

This highly technical waterproof rainsuit made from 300 denier stretch fabric is guaranteed to keep you visible from head-to-toe. With 11 innovative pocket solutions, a fantastic fit and ergonomic design, this mesh lined shell suit will make sure you can get the job done while staying fully protected all year round.

#### **Features**

- Waterproof and breathable with taped seams to prevent water penetration
- Premium stain resistant finish repels oil, water and grime
- 10 pockets for ample storage
- · Quick and easy side access
- · Double rule pocket
- Quick dry knitted cuff for a snug and comfortable fit
- $\bullet \ \ \mbox{Handy zipped side thigh pockets}$
- Side zip leg opening for easy access
- Dual ID holder allows use of both portrait and landscape ID card display
- Double storm flap to protect against the elements
- Knee pad pockets to facilitate knee pads