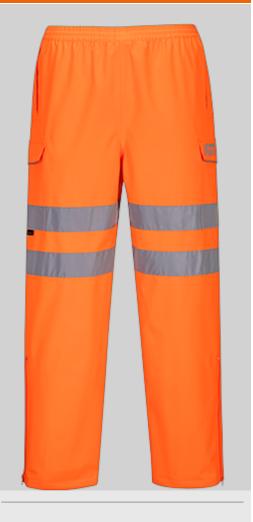

#### S597 - Extreme Trouser

**Collection:** PWR Rainwear™

Range: Rainwear

**Shell Fabric:** Portwest Extreme: 100% Polyester, 300D Stretch Oxford, with a stain resistant finish, PU

Coated 200g

#### **Product information**

Waterproof, windproof and breathable, this trouser features an elasticated waistband and inner drawcord adjustment for a comfortable fit. Undergarments can be easily accessed through side access pockets. Zip fastening at the side leg allows for easy fitting over work boots.

### **Features**

- CE certified
- Waterproof and breathable with taped seams to prevent water penetration
- Premium stain resistant finish repels oil, water and grime
- Reflective tape for increased visibility
- · Side access pockets
- Easy access cargo pockets
- · Reflective piping for increased visibility
- Drawcord adjustable waist for a comfortable fit
- · Zipped ankles for easy fitting over work boots
- 50+ UPF rated fabric to block 98% of UV rays