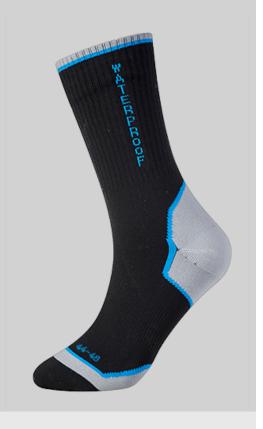

#### **Product information**

 $\label{eq:high-quality-water-proof} High \ quality \ water-proof socks \ that \ are \ 100\% \ water-proof yet \ breathable \ and \ lightweight.$ 

#### **Socks**

The unisex range of workwear socks come in a variety of styles and colour. Features include reinforced heels and toes for durability and a cushion sole area providing extra comfort and warmth.

#### **Features**

- · Height 25cm
- 100% waterproof sock
- Lightweight and comfortable
- $\bullet$  Reinforced seams for extra durability and strength
- Retail tag which aids presentation for retail sales