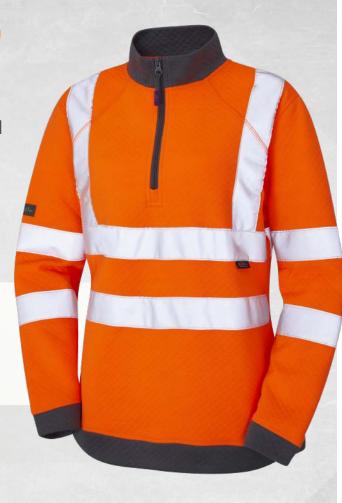

## ELBERRY

CLASS 2 WOMENS ECOVIZ® PC 1/4 ZIP SWEATSHIRT CODE: SSL01-0-LEO

## WHY THE ELBERRY?

Specifically designed to provide women with excellent freedom of movement. With warm and comfortable EcoViz® recycled polyester/cotton fabric, the Elberry feels as good to wear as it looks.

## **FEATURES**

- > 310gsm diamond quilt, 50% recycled polyester, 50% cotton
- > Grey trim
- > Contrast collar, cuffs and hem
- > 1/4 zip front fastener with puller
- > Stand up collar
- > Diamond quilt fabric

**FABRIC** 

Recycled polyester from recycled post consumer clothing blended with cottor

Retromax®+ stretch reflective tape

| SIZE              | XS    | S     | М     | L     | XL     | XXL     | 3XL     | 4XL     | 5XL     | 6XL     |
|-------------------|-------|-------|-------|-------|--------|---------|---------|---------|---------|---------|
| UK WOMEN'S SIZE   | 8     | 10    | 12    | 14    | 16     | 18      | 20      | 22      | 24      | 26      |
| CHEST TO FIT (CM) | 69-76 | 76-83 | 83-90 | 90-97 | 97-104 | 104-111 | 111-118 | 118-125 | 125-132 | 132-139 |