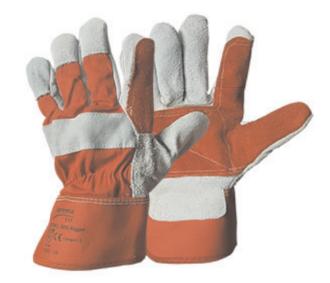

## PRODUCT INFORMATION SHEET GLOVE MODEL: Red Rigger

One of our most popular gloves, the heavy weight fabric and fleece palm liner Description:

> make this glove very comfortable to wear without affecting your dexterity. This product is for those having heavy jobs where added protection is essential. Two layers of well tanned contrast coloured leather combine where it's most needed - across the palm around the fore finger and across the thumb face to give tough yet supple support. This is why it is called Double Palm Red Rigger.

Abrasion EN 388 CAT II

Cut Tear

Puncture

4133X

Ideal For: Maintenance • Transportation • Metal Handling • Construction

10 pairs in a bigger polybag • 120 pairs in a carton Packing:

Sizes Available: XL - 10