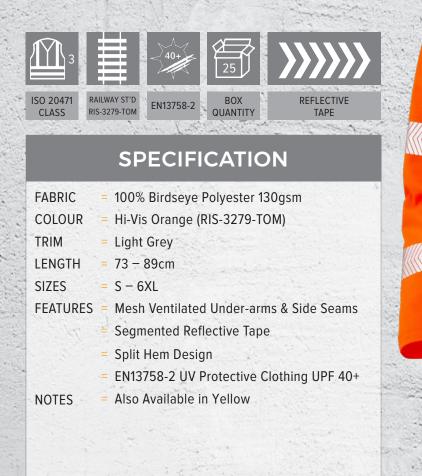

## CAPSTONE

ISO 20471 CLASS 3 COOLVIZ PLUS SLEEVED T-SHIRT

## Code: T08-O

Lightweight, quick drying polyester Coolviz Plus sleeved t-shirt [ Unique chevron design segmented reflective tape for improved breathability and allowing garment stretch [Split hem design ] UV Protection to UPF 40+ meeting EN 13758-2 [ Perfect for the warmest weather conditions ] Available sizes S = 6XL [