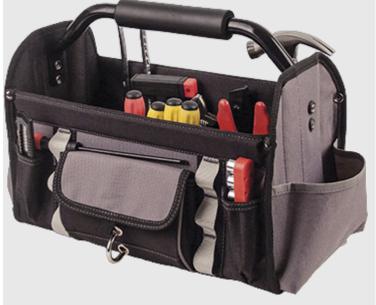

# **Product information**

Soft shell open tool bag with collapsible sides and removable PVC base. Provides easy access for all contents. Incorporates a strengthened bar with cushion grip for ease of mobility. Features 4 open pouches, 1 covered pocket, 1 D-ring, 6 outer attachment loops and 14 inner attachment loops.

## Features

- Softshell open tool bag
- Collapsible sides and removable base
- · Provides easy access for all contents
- Incorporates a strengthened bar with cushion grip for ease of mobility
- Features 4 open pouches, 1 covered pocket, 1 D-ring
- 6 outer attachment loops
- 14 inner attachment loops