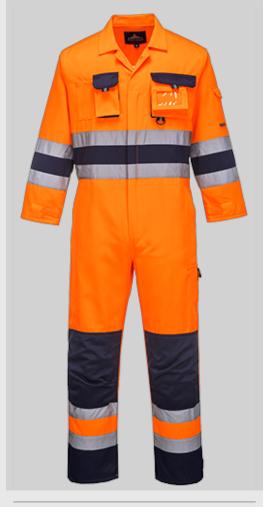

# TX55 - Nantes Hi-Vis

Coverall

Collection: Portwest Texo High-

Visibility

Range: High Visibility

Shell Fabric: 65% Polyester, 35%

Cotton 245g

This stylish Coverall offers complete certified protection for anyone working near motorways or traffic. Useful features include knee pad pockets and back elastication for ease of movement.

#### **Features**

- CE certified
- Durable polyester/cotton fabric with Texpel stain resistant finish
- 50+ UPF rated fabric to block 98% of UV rays
- Reflective tape for increased visibility
- ullet 12 Pockets for ample storage
- Phone pocket
- Knee pad pockets to facilitate knee pads
- Hook and loop cuffs for a secure fit
- Certified to EN ISO 20471 after 50x washes
- Complies with RIS 3279-TOM for rail industry (orange only)