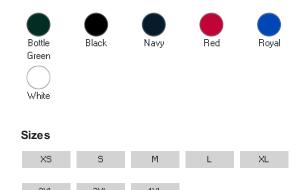

#### Colours

#### Size Guide

| Your body measurement | XS    | S      | М       | L       | XL      | 2XL     | 3XL     | 4XL       |
|-----------------------|-------|--------|---------|---------|---------|---------|---------|-----------|
| Chest to fit (Inch)   | 36-38 | 38-40  | 40-42   | 42-44   | 44-46   | 46-48   | 50-52   | 52-54     |
| Chest to fit (cm)     | 91-96 | 96-101 | 101-107 | 107-112 | 112-117 | 117-122 | 122-132 | 132 - 137 |