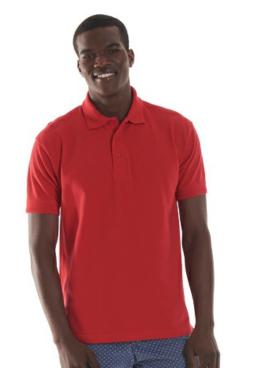

### **UC104 Ultimate Cotton Poloshirt**

#### Specification

- 100% Ring Spun Combed Cotton
- Reactive Dyed
- Knitted Raised Collar & Cuffs
- Half Moon Yoke
- Taped Neck
- Taped Side Vents with Extended Back
- 3 Self Coloured Button Placket