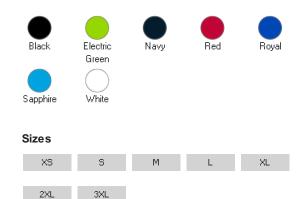

### Colours

#### Size Guide

| Your body measurement | xs    | S      | М       | L       | XL      | 2XL     | 3XL     |
|-----------------------|-------|--------|---------|---------|---------|---------|---------|
| Chest to fit (Inch)   | 36-38 | 38-40  | 40-42   | 42-44   | 44-46   | 46-48   | 50-52   |
| Chest to fit (cm)     | 91-96 | 96-101 | 101-107 | 107-112 | 112-117 | 117-122 | 122-132 |