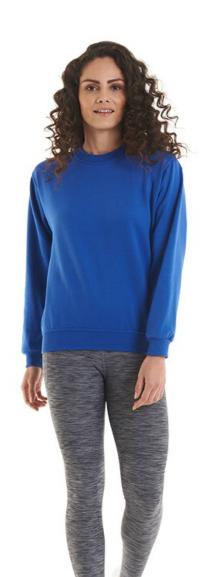

### UC205 Olympic Sweatshirt

#### Specification

- 50% Polyester 50% Cotton
- Reactive Dyed
- Set in Sleeve
- Lycra Ribbed Cuffs, Welt & Neck
- Twin Needle Stitching at Neck, Shoulders, Armhole+
- Brushed Effect for Superior Comfort & Look
- Enzyme Washed