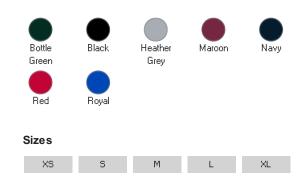

#### Colours

#### Size Guide

| Size                | XS    | S      | М       | L       | XL      | 2XL     | 3XL     | 4XL       |
|---------------------|-------|--------|---------|---------|---------|---------|---------|-----------|
| Chest to fit (Inch) | 36-38 | 38-40  | 40-42   | 42-44   | 44-46   | 46-48   | 50-52   | 52-54     |
| Chest to fit (cm)   | 91-96 | 96-101 | 101-107 | 107-112 | 112-117 | 117-122 | 122-132 | 132 - 137 |