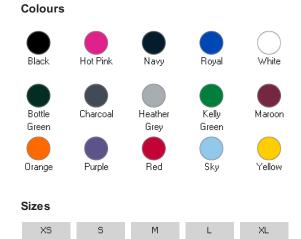

## Size Guide

| Your body measurement | XS    | S     | М     | L     | XL     | 2XL     |
|-----------------------|-------|-------|-------|-------|--------|---------|
| UK size               | 8     | 10    | 12    | 14    | 16     | 18      |
| Bust to fit (Inch)    | 30-32 | 32-34 | 34-36 | 36-38 | 38-40  | 40-42   |
| Bust to fit (cm)      | 76-81 | 81-86 | 86-91 | 91-96 | 96-101 | 101-106 |