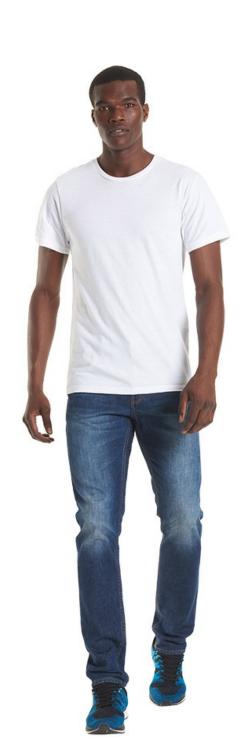

# uneek



### UC320 Olympic T-shirt

## **₽ 10 150 150 150 150 150 150**

#### Specification

- 100% Cotton
- Crew Neck
- Reactive Dyed
- Tubular Construction
- Taped Neck
- Twin Needle Stitching at Sleeve and Bottom Hem
- Enzyme washed for extra soft hand-feel and reduced shrinkage

#### Colours



#### Size Guide

| Your body measurement | XS    | S      | M       | L       | XL      | 2XL     | 3XL     | 4XL       |
|-----------------------|-------|--------|---------|---------|---------|---------|---------|-----------|
| Chest to fit (Inch)   | 36-38 | 38-40  | 40-42   | 42-44   | 44-46   | 46-48   | 50-52   | 52-54     |
| Chest to fit (cm)     | 91-96 | 96-101 | 101-107 | 107-112 | 112-117 | 117-122 | 122-132 | 132 - 137 |

| International conversion                             |       |