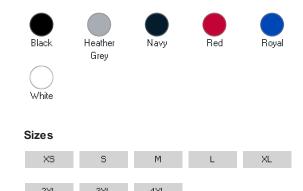

# uneek



### UC320 Olympic T-shirt

## **₽ 10 150 150 150 150 150 150**

#### Specification

- 100% Cotton
- Crew Neck
- Reactive Dyed
- Tubular Construction
- Taped Neck
- Twin Needle Stitching at Sleeve and Bottom Hem
- Enzyme washed for extra soft hand-feel and reduced shrinkage

#### Colours



#### Size Guide

| Your body measurement | XS    | S      | M       | L       | XL      | 2XL     | 3XL     | 4XL       |
|-----------------------|-------|--------|---------|---------|---------|---------|---------|-----------|
| Chest to fit (Inch)   | 36-38 | 38-40  | 40-42   | 42-44   | 44-46   | 46-48   | 50-52   | 52-54     |
| Chest to fit (cm)     | 91-96 | 96-101 | 101-107 | 107-112 | 112-117 | 117-122 | 122-132 | 132 - 137 |

| International conversion                             |       |       |       |       |       |       |       |       |  |
|------------------------------------------------------|-------|-------|-------|-------|-------|-------|-------|-------|--|
| Austria, Switzerland, German,<br>Netherlands, Sweden | 44    | 46    | 48    | 50    | 52    | 54    | 56    |