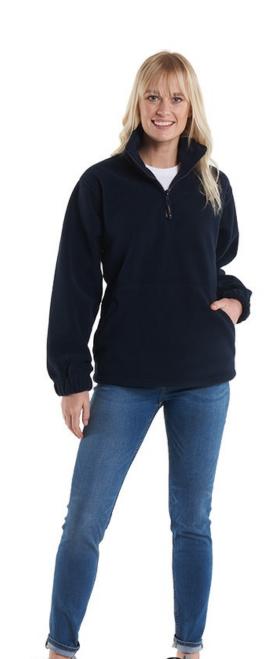

## UC602 Premium 1/4 Zip Micro Fleece Jacket

#### Specification

- 100% Polyester Super Anti Pill Micro Fleece
- Twin Needle Stitching
- Elasticated Cuffs
- 1/4th Self Coloured Zip with Zip Puller
- 2 Self Coloured Covered Zipped Pockets with Zip Pu
- Elasticated Pull Cords & Toggles
- Cadet Style Collar
- Half Moon Yoke