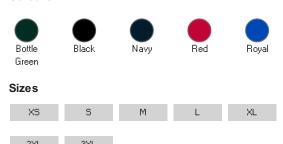

#### Colours

### Size Guide

| Your body measurement | XS    | S      | М       | L       | ХL      | 2XL     | 3XL     |
|-----------------------|-------|--------|---------|---------|---------|---------|---------|
| Chest to fit (Inch)   | 36-38 | 38-40  | 40-42   | 42-44   | 44-46   | 46-48   | 50-52   |
| Chest to fit (cm)     | 91-96 | 96-101 | 101-107 | 107-112 | 112-117 | 117-122 | 122-132 |