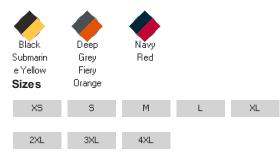

#### Colours

|                                                  | СМ | СМ   | СМ | СМ | СМ   | СМ  | СМ  | СМ   |
|--------------------------------------------------|----|------|----|----|------|-----|-----|------|
| UC621 Deluxe Outdoor Jacket garment Measurements | XS | S    | М  | L  | XL   | XXL | 3XL | 4XL  |
| CHEST 1/2 measurement (2.5cm<br>BELOW ARMHOLE)   | 58 | 60.5 | 63 | 68 | 70.5 | 73  | 78  | 80.5 |
| LENGTH (NECK POINT ON<br>SHOULDER TO HEM) FRONT  | 73 | 75   | 77 | 79 | 82   | 85  | 87  | 87   |

#### 4XL Your body measurement 2XL 3XL Chest to fit (Inch) 36-38 38-40 40-42 42-44 44-46 46-48 50-52 52-54 Chest to fit (cm) 91-96 96-101 101-107 107-112 112-117 117-122 122-132 132 - 137

| International conversion                             |       |       |       |       |       |       |       |       |  |  |
|------------------------------------------------------|-------|-------|-------|-------|-------|-------|-------|-------|--|--|
| Austria, Switzerland, German,<br>Netherlands, Sweden | 44    | 46    | 48    | 50    | 52    | 54    | 56    | 58    |  |  |
| Belgium, Spain, France, Portugal                     | 36-38 | 38-40 | 40-42 | 42-44 | 44-46 | 46-48 | 48-50 | 50-52 |  |  |