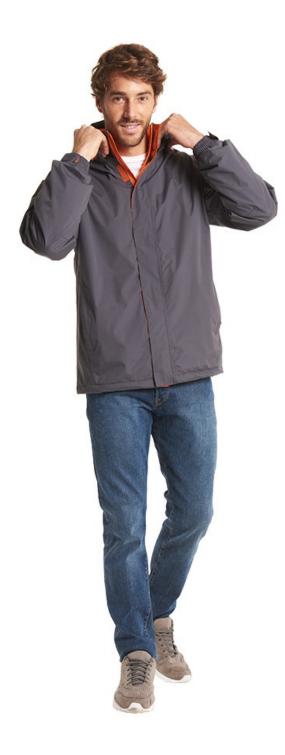

# UC621 Deluxe Outdoor Jacket

### Specification

- Main Fabric: 100% Polyester Waterproof Coated Fabr
- Lining: 100% Polyester Super Micro Fleece (220 gsm
- Insulated Sleeves with Articulated Elbows for Bett
- Fleece Lined Collar
- Two Lower Zipped Pockets
- Concealed Zipped Embroidery Access
- Concealed Hood with Adjustable Toggles & Velcro Ad
- Secure Inner Patch Pocket
- Adjustable Hem with Toggles
- Adjustable Cuffs
- Windproof
- Waterproof Taped Seams
- Hanger Loop

Contemporary Fit