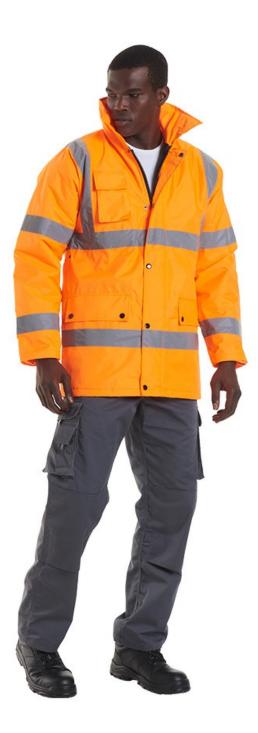

## UC803 Road Safety Jacket

#### Specification

- EN471 Specification: Class 3 approved
- Code for EN471 Specification: Class 3 approved
- GO/RT 3279 Issue 8 (Orange Only)
- Conforming to 89/686/EEC Directive
- Outer Fabric 300 Denier 100% Polyester PU Coated
- Waterproof Taped Seams
- 2 Retro Reflective Strips (50mm wide) stiched on a
- Hood with draw cord under collar
- 1 Zipped inner pocket under flap near chest
- 1 Inner pocket & 2 outer pockets with studded flap
- Phone pocket on right breast as worn
- Embroidery Access at Hem
- Padded & Lined