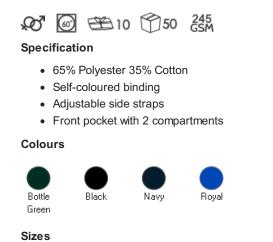

## UC920 Premium Tabard

| s | M | L | XL | 2XL |
|---|---|---|----|-----|
|   |   |   |    |     |