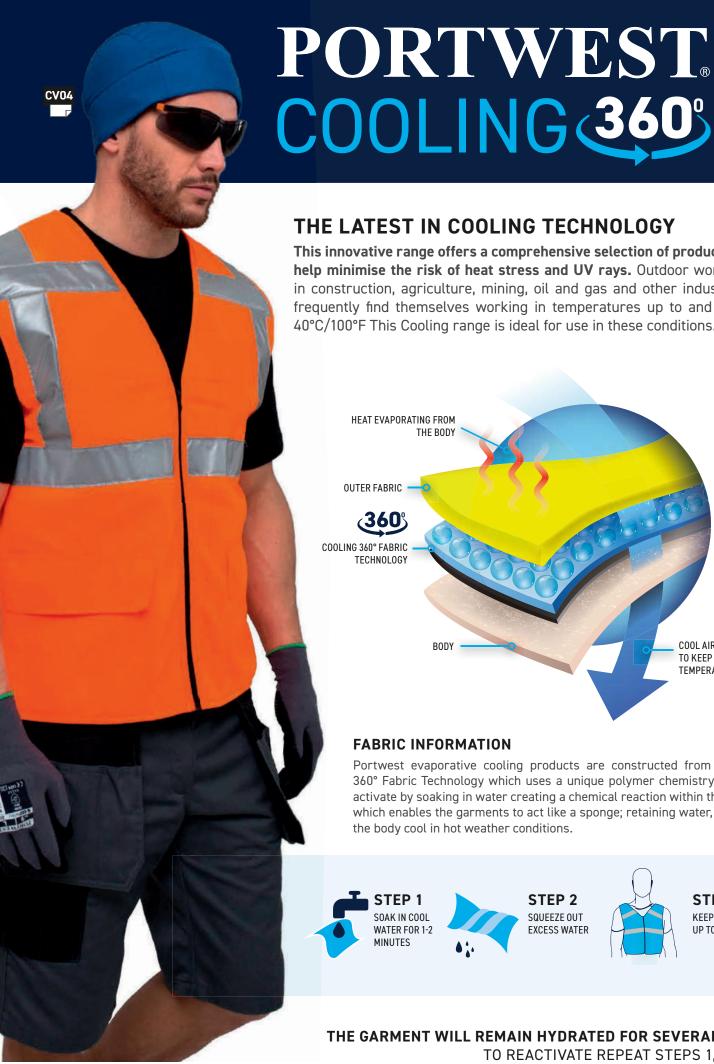

## **FABRIC INFORMATION**

Portwest evaporative cooling products are constructed from Cooling 360° Fabric Technology which uses a unique polymer chemistry. Simply activate by soaking in water creating a chemical reaction within the fabric which enables the garments to act like a sponge; retaining water, keeping the body cool in hot weather conditions.