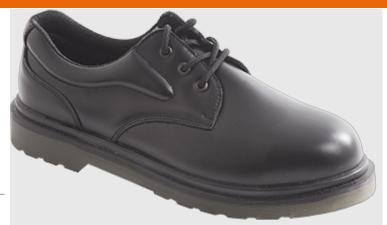

# FW26 - Steelite Air Cushion Safety Shoe

SB Collection: Steelite<sup>™</sup> Work Range: Footwear Material Upper: Buffalo Leather Material Outsole: PVC/ Rubber Reference: F09 Outer Carton: 12

### **Product information**

Classically styled cemented safety shoe with special air cushioned outsole for energy absorption and slip resistance. Ideal for those working in security, corporate, transport etc.

#### Features

- CE certified
- Protective steel toecap
- Energy Absorbing Seat Region
- $\bullet\,$  SRA Slip resistant outsole to prevent slips and trips on ceramic surfaces
- Fuel and oil resistant outsole
- Full grain leather