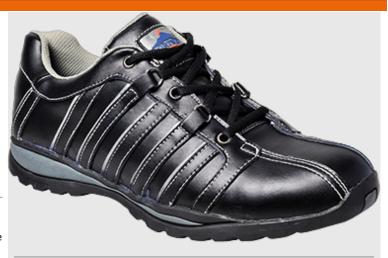

## FW33 - Steelite Arx Safety Trainer S1P HRO

**Collection:** Steelite<sup>™</sup> Work

Range: Footwear

Material Upper: Split Leather Material Outsole: EVA/Rubber

**Reference:** F15 **Box Quantity:** 12

A sporty low cut safety trainer with steel toecap and midsole. Ideal for use in light industrial work.

#### **Features**

- CE certified
- Protective steel toecap
- · Steel midsole
- · Anti-static footwear
- Energy Absorbing Seat Region
- SRC Slip resistant outsole to prevent slips and trips on ceramic and steel surfaces
- Heat resistant outsole 300°C
- Fuel and oil resistant outsole
- · Dual density sole unit
- Protective steel toecap