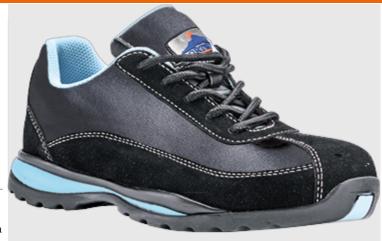

## FW39 - Steelite Ladies Safety Trainer S1P HRO

**Collection:** Steelite<sup>™</sup> Ladies

Range: Footwear

Material Upper: Split Leather Material Outsole: EVA/Rubber

**Reference:** F15 **Outer Carton:** 12

Low cut trainer style with full S1P protection. EVA/Rubber outsole for extra comfort and stability.

#### Steelite™ Ladies

Stylish design and slim line last offers superb comfort, fit and stability for long durations of wear. The protective steel components will keep your feet safe.